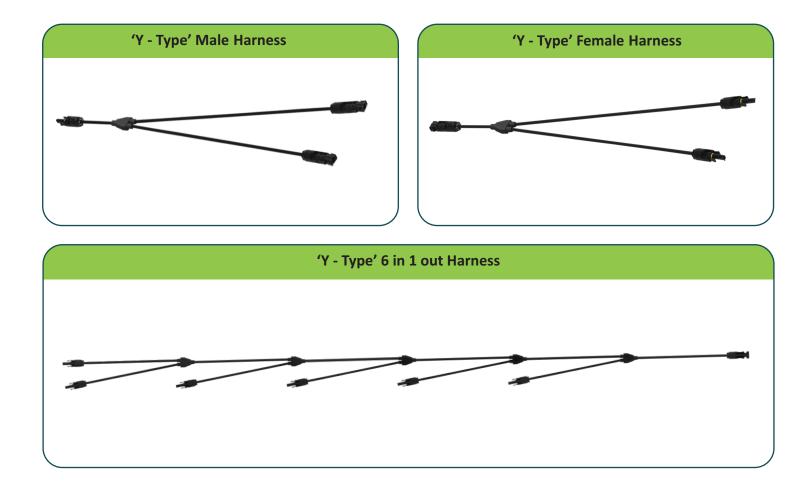

*'elmex'* PV Solar Over Moulded Wire Harnesses solutions are suitable for photovoltaic applications, having multiple input & output with plug & socket design suitable for 2.5, 4.0, 6.0 mm<sup>2</sup> size cables. They are constructed using flame retardant engineering thermoplastic elastomer suitable for exposure to UV rays & for application in PV power generation system. The over moulded wire harnesses are customized solutions & can be configured using straight connectors or inline fuse connectors with different cable sizes of 2.5, 4.0, 8.0 mm<sup>2</sup>.

Note: *'elmex'* Wire Harness solutions are customized, based on cable size, length & type of connectors

Manufactured in Vadodara, Gujarat, India