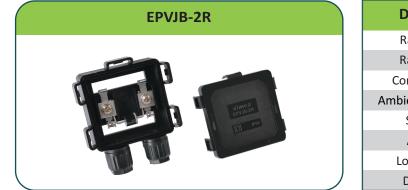

## 'elmex' PV Solar 2-Rail Junction Box with Diode

'elmex' PV Solar 2 - Rail Junction Box **EPVJB-2R** is suitable for Solar Street Light Low Wattage (less than 150W) Panels. It is designed with snap fit locking arrangement, available with 2 - in 1 - out cable connection & with 6A / 10A diode.

| Description         | Specifications                           |
|---------------------|------------------------------------------|
| Rated Voltage       | 1000V DC                                 |
| Rated Current       | 6A / 10A                                 |
| Contact Material    | Copper Alloy with Nickel and Tin Plating |
| Ambient Temperature | -40° C to +85° C                         |
| Safety Class        | II                                       |
| Application         | 50W to 150W                              |
| Locking System      | Snap Fit                                 |
| Diode Rating        | 6A / 10A                                 |