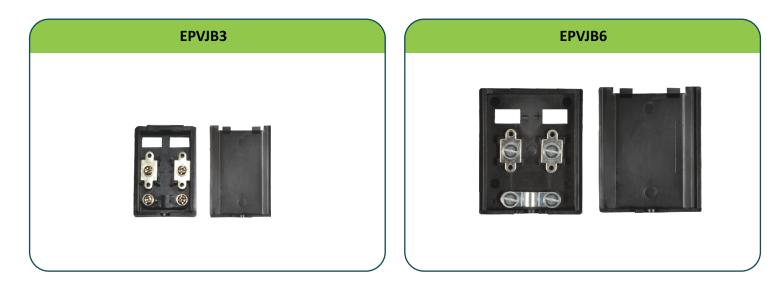

'elmex' PV Solar 2 - Rail Junction Boxes EPVJB3 & EPVJB6 are suitable for Solar Street Light Low Wattage (less than 50W) Panels. They are designed with sliding snap fit locking arrangement, available with 2 - in & 1 - out cable connections.

| Description         | Specifications EPVJB3                    | Specifications EPVJB6                    |
|---------------------|------------------------------------------|------------------------------------------|
| Rated Voltage       | 1000V DC                                 | 1000V DC                                 |
| Rated Current       | 3A                                       | 6A                                       |
| Contact Material    | Copper Alloy with Nickel and Tin Plating | Copper Alloy with Nickel and Tin Plating |
| Ambient Temperature | $-40^{\circ}$ C to $+85^{\circ}$ C       | $-40^{\circ}$ C to $+85^{\circ}$ C       |
| Safety Class        | Ш                                        | II                                       |
| Application         | 3W to 20W                                | 30W to 50W                               |
| Locking System      | Sliding Snap Fit                         | Sliding Snap Fit                         |