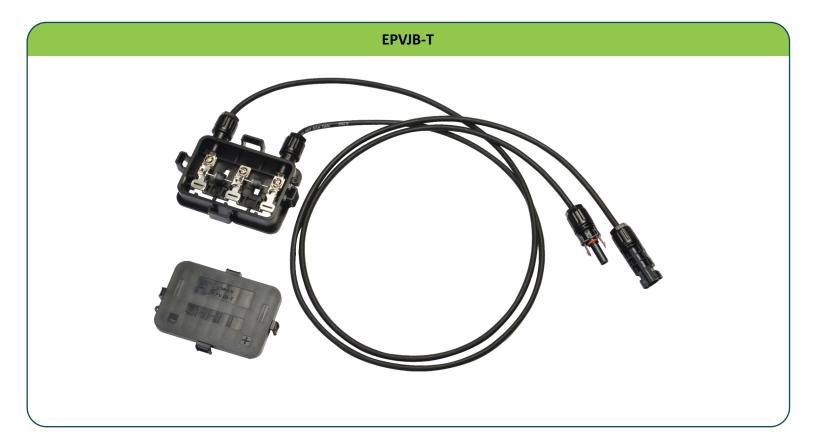

*'elmex'* PV Solar 3 - Rail Junction Box **EPVJB-T** is suitable for electrical connection from PV Crystalline module as a solution for easy & reliable interconnection from PV module to DC/AC converters. It has simple & cost effective assembly designed with snap fit locking arrangement with IP 65 protection sealing requirement for PV industry. The Junction Box is provided with two cables each of 1 meter length, with *'elmex'* make straight male & female **EMPV4 / EMPV4N** connectors for simple on-site wiring.