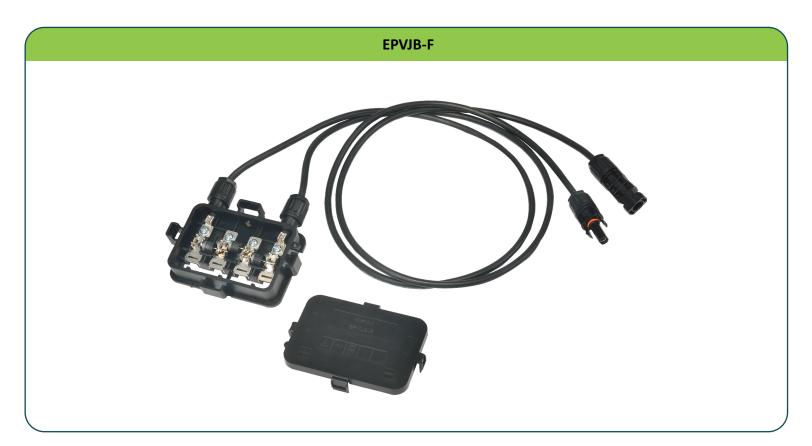

## 'elmex' PV Solar 4-Rail Junction Box

'elmex' PV Solar 4 - Rail Junction Box **EPVJB-F** is suitable for electrical connection from PV Crystalline module as a solution for easy & reliable interconnection from PV module to DC / AC converters. It has simple & cost effective assembly designed with snap fit locking arrangement with IP 65 protection sealing requirement for PV industry. The Junction Box is provided with two cables each of 1 meter length, with 'elmex' make straight male & female **EMPV4 / EMPV4N** connector for simple on-site wiring. PV Junction Box employs fast switching Schottky Diodes with peak reverse voltage rating of 45 V. The diodes are soldered with PV rails using lead-free, high melting point solder alloy. PV ribbons from PV module can be connected with junction box rails by soldering process.

| Description           | Specifications                                       |
|-----------------------|------------------------------------------------------|
| Rated Voltage         | 1000V DC                                             |
| Rated Current         | 12A                                                  |
| Degree of Protection  | IP 65                                                |
| Safety Class          | II                                                   |
| Type of Terminal      | Soldering                                            |
| Number of Diodes      | 3                                                    |
| Diode Rating          | 15A / 20A / 25A                                      |
| Type of Diode         | Schottky Diode                                       |
| Contact Material      | Copper with Tin Plating                              |
| Operating Temperature | -40C° to +85° C                                      |
| Application           | 250W to 310W                                         |
| Connector             | 'elmex' Straight Connectors EMPV4 / EMPV4N           |
| Locking System        | Snap In                                              |
| Cable                 | TUV certified solar cable of 1 meter standard length |